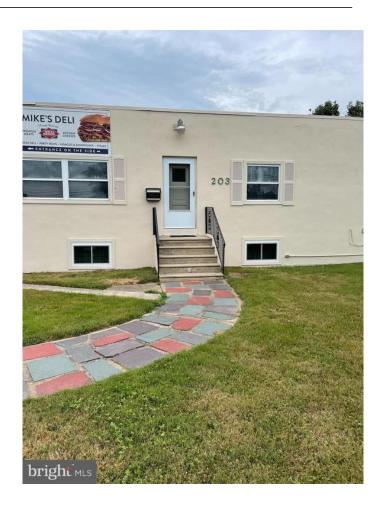

### N/A, CROYDON, PA

Check out this location! Great visibility on a high traffic street!

Office space of consist of two separate offices for approximately 500 square feet.

Owner is willing to rent just a single room of the office....\$750 for the front office space.