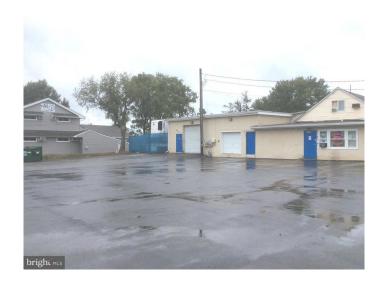

## N/A, LEVITTOWN, PA

Proudly presenting this Prime warehouse/business location in the heart of Bristol Township . The space offers 2000+interior square feet with door plus large garage door entry. Currently the space has an open interior easily accessible by the large overhead door. There are 3 nice sized private offices ranging in size of 14' by 9', 11' by by 8' and 11' by 6'. The 2 open spaces for garage space is 53' by 20' and 21' by 16' . You will also appreciate your own private bathroom. Overhead heaters are present. This space is very versatile so bring your imagination for your intended use. The property is conveniently located to major roads and bridges to New Jersey.