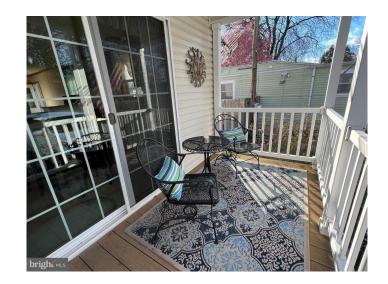

### PENNWOOD CROSSING, MORRISVILLE, PA

Mobile home built in 2011 with central air. Two car private driveway. Covered front porch leads into eat-in kitchen with double sink and dishwasher. Beautiful wood shelving. Breakfast counter bar with two stools. Living room with lots of light. Washer and dryer (included) in hallway. Two bedrooms in the back. Side back door leads to fenced-in patio and shed. Ceiling fans in living room, kitchen and main bedroom. Propane lease for heat, cooking and hot water. Private septic cleaned out by Pennwood Crossing automatically, included in lot rent. Furniture and decor can be included if the buyer desires. Applicants can apply to Pennwood Crossing - \$40 in person. (please call them for appointment, no public allowed in office) \$30 online Please contact office for any pet restrictions. Property is in Benny's Mobile Home Park managed by Pennwood Crossing.

#### **Exterior**

Exterior Vinyl Siding

Exterior Features Patio, Porch(es)

Lot Description Front Yard, Level, Rented Lot

Windows Sliding