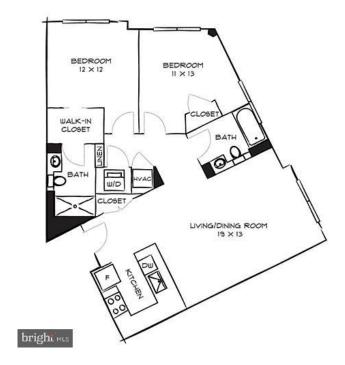

### \$3,685

2 Bedroom, 2.00 Bathroom, 991 sqft Residential Lease on 0 Acres

#### **Essential Information**

MLS® # PAMC2053000

Sold Price \$3,685

Bedrooms 2

Bathrooms 2.00

Full Baths 2

Square Footage 991

Acres 0.00

### **Amenities**

Amenities Walk-in Closet(s), Upgraded Countertops

Interior

Appliances Dishwasher, Stove, Microwave, Refrigerator, Stainless Steel Appliances,

Washer, Dryer

Heating Forced Air Cooling Central A/C