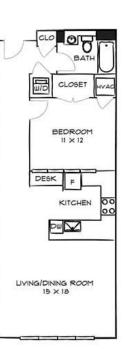

|
|----------------|----------------------------------------|
| Sold Price     | \$2,865                                |
| Bedrooms       | 1 bright MLS                           |
| Bathrooms      | 1.00                                   |
| Full Baths     | 1                                      |
| Square Footage | 875                                    |
| Acres          | 0.00                                   |
| Year Built     | 2019                                   |
| Туре           | Residential Lease                      |
| Sub-Type       | Unit/Flat/Apartment, Hi-Rise 9+ Floors |
| Style          | Other                                  |
| Status         | Closed                                 |
| Sold Date      | May 25th, 2023                         |



# **Community Information**

| Address     | 24 Cricket Avenue #1b1ba |
|-------------|--------------------------|
| Area        | Lower Merion Twp (10640) |
| Subdivision | ARDMORE                  |
| City        | ARDMORE                  |
| County      | MONTGOMERY-PA            |
| State       | PA                       |
| Zip Code    | 19003                    |

## Interior

| Heating      | Forced Air  |
|--------------|-------------|
| Cooling      | Central A/C |
| # of Stories | 1           |
| Stories      | 1 Story     |

#### **School Information**

District LOWER MERION

#### **Additional Information**

Zoning NA

# **Listing Details**

Listing Office Keller Williams Philadelphia

© 2024 TREND, All Rights Reserved. Information Deemed Reliable But Not Guaranteed. The data