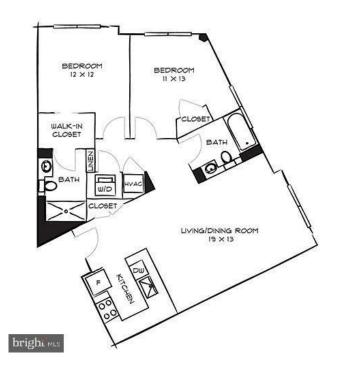

### \$3,735

2 Bedroom, 2.00 Bathroom, 991 sqft Residential Lease on 0 Acres

ARDMORE, ARDMORE, PA

Built in 2019

#### **Essential Information**

MLS® # PAMC2068694

Sold Price \$3,735

Bedrooms 2

Bathrooms 2.00

Full Baths 2

Square Footage 991

Acres 0.00