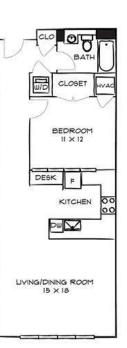

----|------------|
| Sold Price     | \$2,715                        |            |
| Bedrooms       | 1                              | bright MLS |
| Bathrooms      | 1.00                           |            |
| Full Baths     | 1                              |            |
| Square Footage | 875                            |            |
| Acres          | 0.00                           |            |
| Year Built     | 2019                           |            |
| Туре           | Residential Lease              |            |
| Sub-Type       | Unit/Flat/Apartment, Hi-Rise 9 | + Floors   |
| Style          | Other                          |            |
| Status         | Closed                         |            |
| Sold Date      | May 25th, 2023                 |            |



# **Community Information**

| Address     | 24 Cricket Avenue #1b1ba |
|-------------|--------------------------|
| Area        | Lower Merion Twp (10640) |
| Subdivision | ARDMORE                  |
| City        | ARDMORE                  |
| County      | MONTGOMERY-PA            |
| State       | PA                       |
| Zip Code    | 19003                    |

#### Interior

| Heating      | Forced Air  |
|--------------|-------------|
| Cooling      | Central A/C |
| # of Stories | 1           |
| Stories      | 1 Story     |

#### **School Information**

District LOWER MERION

#### **Additional Information**

Zoning NA

### **Listing Details**

Listing Office Keller Williams Philadelphia

© 2024 TREND, All Rights Reserved. Information Deemed Reliable But Not Guaranteed. The