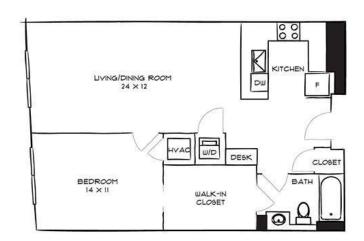

#### \$2,660

1 Bedroom, 1.00 Bathroom, 776 sqft Residential Lease on 0 Acres

ARDMORE, ARDMORE, PA

Built in 2019

#### **Essential Information**

MLS® # PAMC2071244

Sold Price \$2,660

Bedrooms 1

Bathrooms 1.00

Full Baths 1

Square Footage 776

Acres 0.00

Year Built 2019

Type Residential Lease

Sub-Type Unit/Flat/Apartment, Hi-Rise 9+ Floors

Style Other Status Closed

Sold Date June 6th, 2023