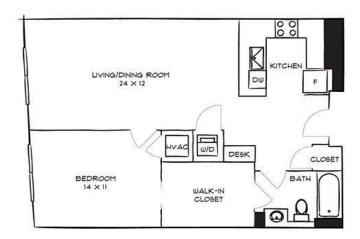

alconies in select units provide sweeping views of Ardmore's charming cityscape.

The community amenities at One Ardmore are designed with your comfort and enjoyment in mind. They include a top-notch fitness center, a business center for those who need a quiet workspace, and a beautifully maintained outdoor terrace for gatherings and relaxing evenings. We also provide secure, on-site parking for residents.

The location of One Ardmore is hard to beat. You'll find yourself within walking distance of Ardmore's top-notch restaurants, shopping destinations, and recreational facilities. The close proximity to public transportation, including SEPTA regional rail, offers an easy commute to Center City Philadelphia.

One Ardmore offers an upscale living experience, combining luxury, convenience,



bright MLS

and a wonderful community. We take pride in our dedication to top-tier customer service and are eager to make One Ardmore your new home.

Please contact us to schedule a tour and learn more about the exceptional living experience that awaits at One Ardmore.

\*\* Pricing and availability subject to change on daily basis \*\* Photos are of model units \*\*

Built in 2019

#### **Essential Information**

MLS® # PAMC2071980

Sold Price \$2,705

Bedrooms ´

Bathrooms 1.00

Full Baths 1

Square Footage 776

Acres 0.00

Year Built 2019

Type Residential Lease

Sub-Type Unit/Flat/Apartment, Hi-Rise 9+ Floors

Style Other
Status Closed

Sold Date August 7th, 2023

# **Community Information**

Address 24 Cricket Avenue #1b1ba
Area Lower Merion Twp (10640)

Subdivision ARDMORE City ARD