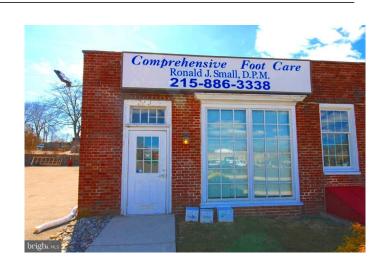

#### N/A, ABINGTON, PA

Medical office space located in very close proximity to prestigious Abington Hospital. This 540 sq/ft unit is very clean and well maintained. Ideal for medical office space, featuring two (2) patient examination rooms; two (2) office rooms; and, ample storage space for supplies. Office is easily accessible from major thoroughfares, with local shopping and eateries nearby.