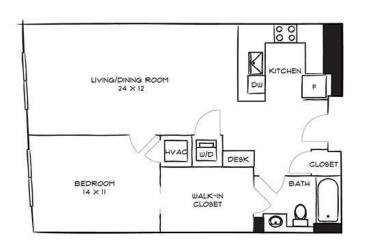

#### \$2,845

1 Bedroom, 1.00 Bathroom, 717 sqft Residential Lease on 0 Acres

ARDMORE, ARDMORE, PA

Built in 2019

#### **Essential Information**

MLS® # PAMC2075100

Sold Price \$2,845

Bedrooms 1

Bathrooms 1.00

Full Baths 1

Square Footage 717

Acres 0.00