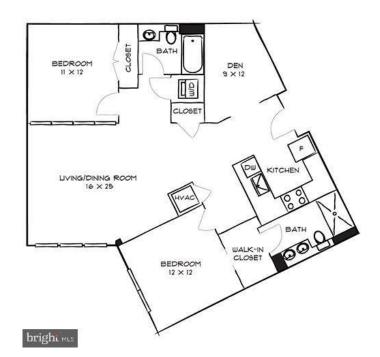

## \$4,125

2 Bedroom, 2.00 Bathroom, 1,156 sqft Residential Lease on 0 Acres

ARDMORE, ARDMORE, PA

Built in 2019

## **Essential Information**

MLS® # PAMC2075780

Sold Price \$4,125

Bedrooms 2

Bathrooms 2.00

Full Baths 2

Square Footage 1,156

Acres 0.00

Year Built 2019

Type Residential Lease

Sub-Type Unit/Flat/Apartment, Hi-Rise 9+ Floors

Style Other Status Closed

Sold Date August 12th, 2023